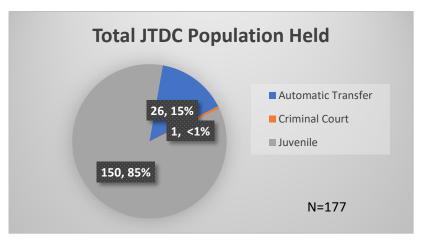

## Daily Data Dashboard – February 22, 2024 Demographics for JTDC Population Thursday Morning Midnight Count

Total # of probation Involved youth<sup>1</sup>: 1,358

<sup>&</sup>lt;sup>1</sup> Probation Active: Any youth who is pending sentencing with an active social history, has been formally placed on probation or supervision with Cook County Juvenile Probation on the date of the report.

Data sources: cFive Supervisor – Probation Population and RMIS – JTDC Population

<sup>\*</sup>Age, Gender and Race for Criminal Court population (N=1) is not represented in this report.