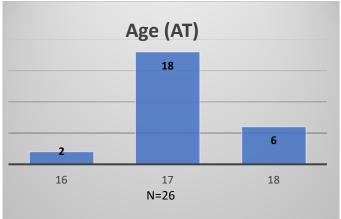

Data sources: cFive Supervisor – Probation Population and RMIS – JTDC Population

<sup>\*</sup>Age, Gender and Race for Criminal Court population (N=1) is not represented in this report.