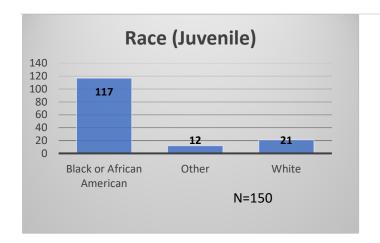

## Daily Data Dashboard – February 22, 2024 Demographics for JTDC Population Thursday Morning Midnight Count

Total # of probation Involved youth<sup>1</sup>: 1,358

<sup>&</sup>lt;sup>1</sup> Probation Active: Any youth who is pending sentencing with an active social history, has been formally placed on probation or supervision with Cook County Juvenile Probation on the date of the report.

## Daily Data Dashboard – February 22, 2024 Demographics for JTDC Population Thursday Morning Midnight Count