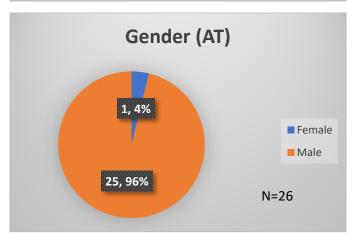

## Daily Data Dashboard – February 22, 2024 Demographics for JTDC Population Thursday Morning Midnight Count

Total # of probation Involved youth<sup>1</sup>: 1,358

<sup>&</sup>lt;sup>1</sup> Probation Active: Any youth who is pending sentencing with an active social history, has been formally placed on probation or supervision with Cook County Juvenile Probation on the date of the report.

## Daily Data Dashboard – February 22, 2024 Demographics for JTDC Population Thursday Morning Midnight Count