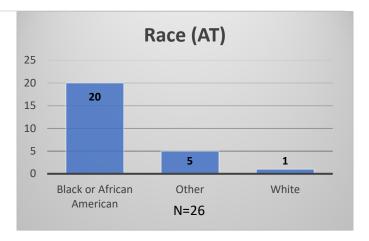

## Daily Data Dashboard – February 22, 2024 Demographics for JTDC Population Thursday Morning Midnight Count

Total # of probation Involved youth<sup>1</sup>: 1,358

<sup>&</sup>lt;sup>1</sup> Probation Active: Any youth who is pending sentencing with an active social history, has been formally placed on probation or supervision with Cook County Juvenile Probation on the date of the report.

## Daily Data Dashboard – February 22, 2024 Demographics for JTDC Population Thursday Morning Midnight Count