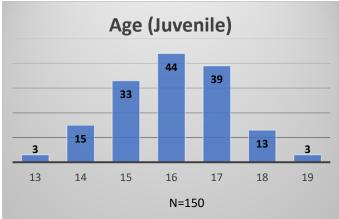

Data sources: cFive Supervisor – Probation Population and RMIS – JTDC Population

<sup>\*</sup>Age, Gender and Race for Criminal Court population (N=1) is not represented in this report.