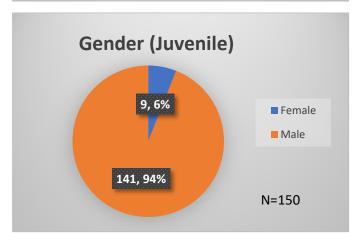

Data sources: cFive Supervisor – Probation Population and RMIS – JTDC Population

<sup>\*</sup>Age, Gender and Race for Criminal Court population (N=1) is not represented in this report.